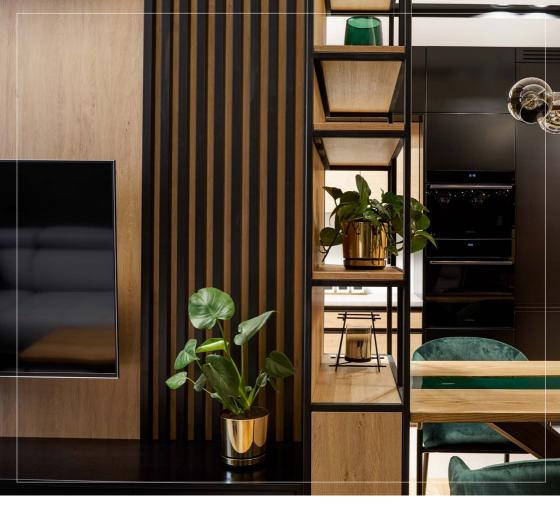

## Lameo panels

LAMEO lamelas are made with uniqe attention t o every detail. The slats are produced from the highest quality MDF with а durable four-sided laminate. The lamellas protect the walls against damage or dirt and they are easy-to-clean. LAMEO decorative lamellas are an excellent decoration for residential buildings, offices or public spaces. The possibilities of using our decorative panels are very wide. They can create a wall or ceiling composition, an openwork wall or any type of partition. The lamellas assembly is quick and very durable. The lamellas can be mounted with strong montage glue.

#### Modern design

Thanks to their simplicity, the lamellas fit into any interior style! It is the perfect wall finish in modern or rustic interiors.