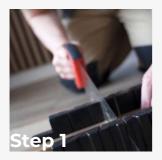

# **Instructions** installation of slats

Use tools to cut the lamellas to the suitable length. Use a miter saw or hand saw and a miter box as tools

Apply MAMUT mounting glue or TESA tape to the lamella. The glue should be applied to the lamella every 10 cm. One glue is enough to install 12-16 strips from the classic collection.