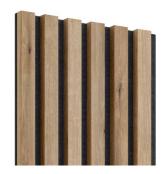

# Lameo.

Decorative slats

**Lamelas** are a decorative novelty in the interior design. Their minimalist design will find its application in any interior style. Lamellae are perfect as a single wall decoration, decorative openwork wall or as a ceiling decoration. Due to the fact that lamels are available in many sizes and wide range of colors - you will choose the perfect lamellas for yourself! By using our lamellas you can change your interior in quick and modern way!

## Lameo panels

LAMEO lamelas are made with uniqe attention t o every detail. The slats are produced from the highest quality MDF with а durable four-sided laminate. The lamellas protect the walls against damage or dirt and they are easy-to-clean. LAMEO decorative lamellas are an excellent decoration for residential buildings, offices or public spaces. The possibilities of using our decorative panels are very wide. They can create a wall or ceiling composition, an openwork wall or any type of partition. The lamellas assembly is quick and very durable. The lamellas can be mounted with strong montage glue.