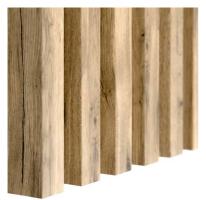

### **Wood** colours

Oak veneer\*
300x2700 [mm]
LAMEO\_101

Sonoma oak 300x2750 [mm] LAMEO\_102

Natural oak 300x2750 [mm] LAMEO\_103

Wotan oak 300x2750 [mm] LAMEO\_107

Artisan oak 300x2750 [mm] LAMEO\_108

**Walnut** 300x2750 [mm] *LAMEO\_105* 

# Wall lamella Natural oak

Decorative lamelas in natural oak color are the perfect solution for wood lovers in interiors. They perfectly fit in with wooden furniture or floor in any room. With their use, you will make a decorative wall behind the TV or the bed. You can glue the lamellas to the wall with both side: the narrower and wider. Natural oak-colored lamellas are laminated on four sides. Thanks to this, you can create not only a wall decoration, but also an openwork partition wall and their assembly is extremely easy.