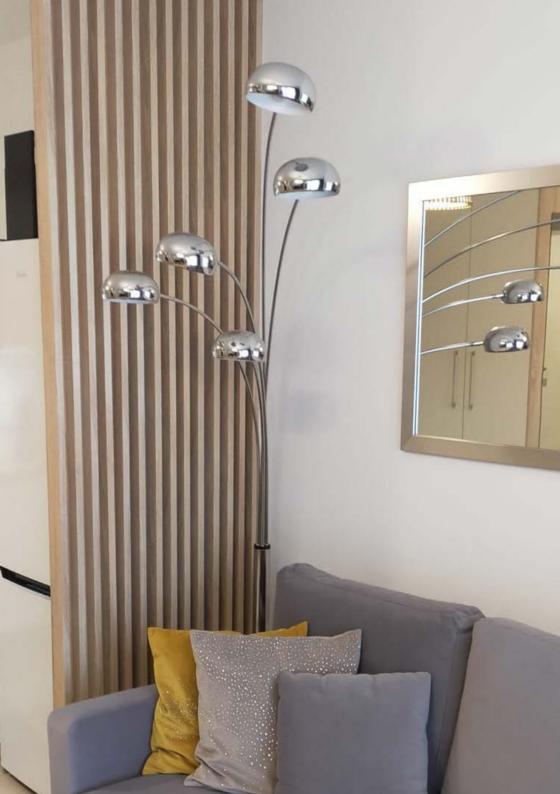

# Lameo.

Decorative slats

**Lamelas** are a decorative novelty in the interior design. Their minimalist design will find its application in any interior style. Lamellae are perfect as a single wall decoration, decorative openwork wall or as a ceiling decoration. Due to the fact that lamels are available in many sizes and wide range of colors - you will choose the perfect lamellas for yourself! By using our lamellas you can change your interior in quick and modern way!

## Lameo panels

LAMEO lamelas are made with uniqe attention t o every detail. The slats are produced from the highest quality MDF with а durable four-sided laminate. The lamellas protect the walls against damage or dirt and they are easy-to-clean. LAMEO decorative lamellas are an excellent decoration for residential buildings, offices or public spaces. The possibilities of using our decorative panels are very wide. They can create a wall or ceiling composition, an openwork wall or any type of partition. The lamellas assembly is quick and very durable. The lamellas can be mounted with strong montage glue.

#### Modern design

Thanks to their simplicity, the lamellas fit into any interior style! It is the perfect wall finish in modern or rustic interiors.