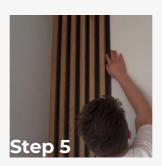

Continue with the installation of the lamellas by using the spacers or by installing more masking slats between the lamellas.

**►** YouTube