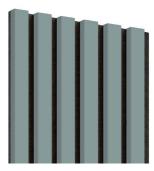

### Unicolors:

White matt 300x2750 [mm] LAMEO\_110

Anthracite 300x2750 [mm] LAMEO\_112

**Black** 300x2750 [mm] *LAMEO\_113* 

Bottle green 300x2750 [mm] LAMEO\_F120

**Khaki** 300x2750 [mm] *LAMEO\_F121* 

Scandinavian grey
300x2750 [mm]
LAMEO\_F124