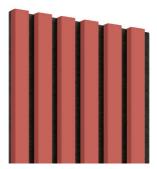

Powder pink 300x2750 [mm] LAMEO\_F123

**Coral** 300x2750 [mm] *LAMEO\_F122* 

**Gold** 300x2750 [mm] *LAMEO\_F114* 