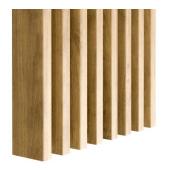

# Lameo.

Decorative slats

**Lamelas** are a decorative novelty in the interior design. Their minimalist design will find its application in any interior style. Lamellae are perfect as a single wall decoration, decorative openwork wall or as a ceiling decoration. Due to the fact that lamels are available in many sizes and wide range of colors - you will choose the perfect lamellas for yourself! By using our lamellas you can change your interior in quick and modern way!

## Lameo panels

LAMEO lamelas are made with uniqe attention t o every detail. The slats are produced from the highest quality MDF with а durable four-sided laminate. The lamellas protect the walls against damage or dirt and they are easy-to-clean. LAMEO decorative lamellas are an excellent decoration for residential buildings, offices or public spaces. The possibilities of using our decorative panels are very wide. They can create a wall or ceiling composition, an openwork wall or any type of partition. The lamellas assembly is quick and very durable. The lamellas can be mounted with strong montage glue.

#### Modern design

Thanks to their simplicity, the lamellas fit into any interior style! It is the perfect wall finish in modern or rustic interiors.