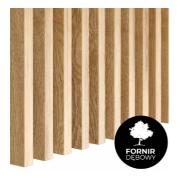

### **Wood** colours

Oak veneer\*
300x2700 [mm]
LAMEO\_101

Sonoma oak 300x2750 [mm] LAMEO\_102

Natural oak 300x2750 [mm] LAMEO\_103

Wotan oak 300x2750 [mm] LAMEO\_107

Artisan oak 300x2750 [mm] LAMEO\_108

**Walnut** 300x2750 [mm] *LAMEO\_105* 

# Wall lamella Natural oak

Decorative lamelas in natural oak color are the perfect solution for wood lovers in interiors. They perfectly fit in with wooden furniture or floor in any room. With their use, you will make a decorative wall behind the TV or the bed. You can glue the lamellas to the wall with both side: the narrower and wider. Natural oak-colored lamellas are laminated on four sides. Thanks to this, you can create not only a wall decoration, but also an openwork partition wall and their assembly is extremely easy.