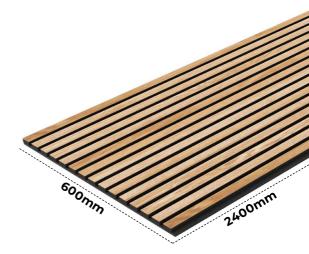

### Veneered panels

2400x600 mm

Acoustic panels are a great option for people who are looking for something original and timeless to suit their interiors, whether installed in an office or a private home.

Veneer acoustic panels are manufactured from natural veneers. We offer eight colour variations of the veneered panels. The slats are made of black MDF covered on one side with natural veneer. The entire panel is constructed on sound-absorbing, high-grit felt.