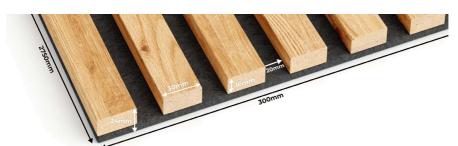

### **Wood** colours

Oak veneer\*
300x2700 [mm]
LAMEO\_101

Sonoma oak 300x2750 [mm] LAMEO\_102

Natural oak 300x2750 [mm] LAMEO\_103

Wotan oak 300x2750 [mm] LAMEO\_107

Artisan oak 300x2750 [mm] LAMEO\_108

**Walnut** 300x2750 [mm] *LAMEO\_105* 

#### Panel dimensions: