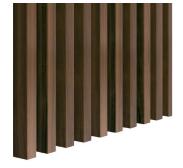

### **Wood** colours

Oak veneer\*
300x2700 [mm]
LAMEO\_101

Sonoma oak 300x2750 [mm] LAMEO\_102

Natural oak 300x2750 [mm] LAMEO\_103

Wotan oak 300x2750 [mm] LAMEO\_107

Artisan oak 300x2750 [mm] LAMEO\_108

**Walnut** 300x2750 [mm] *LAMEO\_105* 

Artisan oak 30x40x2750 [mm] LAMEO\_008

**Ashy oak** 30x40x2750 [mm] *LAMEO\_004* 

**Walnut** 30x40x2750 [mm] *LAMEO\_005* 

White mat 30x40x2750 [mm] LAMEO\_010

Contrete 30x40x2750 [mm] LAMEO\_011

Anthracite 30x40x2750 [mm] LAMEO\_012

**Gold** 30x40x2750 [mm] *LAMEO\_014* 

**Silver** 30x40x2750 [mm] *LAMEO\_015* 

**Black** 30x40x2750 [mm] *LAMEO\_013* 