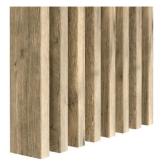

### **Wood** colours

Oak veneer\*
300x2700 [mm]
LAMEO\_101

Sonoma oak 300x2750 [mm] LAMEO\_102

Natural oak 300x2750 [mm] LAMEO\_103

Wotan oak 300x2750 [mm] LAMEO\_107

Artisan oak 300x2750 [mm] LAMEO\_108

**Walnut** 300x2750 [mm] *LAMEO\_105* 

# Wall lamella Natural oak

Decorative lamelas in natural oak color are the perfect solution for wood lovers in interiors. They perfectly fit in with wooden furniture or floor in any room. With their use, you will make a decorative wall behind the TV or the bed. You can glue the lamellas to the wall with both side: the narrower and wider. Natural oak-colored lamellas are laminated on four sides. Thanks to this, you can create not only a wall decoration, but also an openwork partition wall and their assembly is extremely easy.