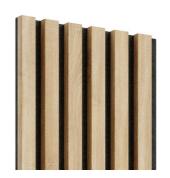

# Wall lamella Natural oak

Decorative lamelas in natural oak color are the perfect solution for wood lovers in interiors. They perfectly fit in with wooden furniture or floor in any room. With their use, you will make a decorative wall behind the TV or the bed. You can glue the lamellas to the wall with both side: the narrower and wider. Natural oak-colored lamellas are laminated on four sides. Thanks to this, you can create not only a wall decoration, but also an openwork partition wall and their assembly is extremely easy.

Index: LAMEO\_003

**Dimensions [mm]:** 30x40x2750

Color: natural oak

Lamination: four-sided

Oak veneer\*
30x40x2700 [mm]
LAMEO\_001

Sonoma oak 30x40x2750 [mm] LAMEO\_002

Wotan oak 30x40x2750 [mm] LAMEO\_007