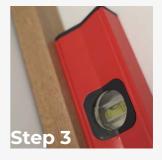

Glue the lamella to the wall keeping it vertical. Remember that the first strip affects the entire composition!