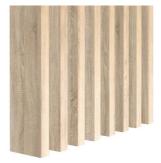

### **Wood** colours

Oak veneer\*
300x2700 [mm]
LAMEO\_101

Sonoma oak 300x2750 [mm] LAMEO\_102

Natural oak 300x2750 [mm] LAMEO\_103

Wotan oak 300x2750 [mm] LAMEO\_107

Artisan oak 300x2750 [mm] LAMEO\_108

**Walnut** 300x2750 [mm] *LAMEO\_105* 

# Wall lamella Natural oak

Decorative lamelas in natural oak color are the perfect solution for wood lovers in interiors. They perfectly fit in with wooden furniture or floor in any room. With their use, you will make a decorative wall behind the TV or the bed. You can glue the lamellas to the wall with both side: the narrower and wider. Natural oak-colored lamellas are laminated on four sides. Thanks to this, you can create not only a wall decoration, but also an openwork partition wall and their assembly is extremely easy.