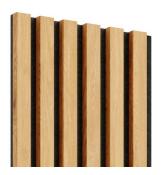

### **Wood** colours

Oak veneer\*
300x2700 [mm]
LAMEO\_101

Sonoma oak 300x2750 [mm] LAMEO\_102

Natural oak 300x2750 [mm] LAMEO\_103

Wotan oak 300x2750 [mm] LAMEO\_107

Artisan oak 300x2750 [mm] LAMEO\_108

**Walnut** 300x2750 [mm] *LAMEO\_105* 