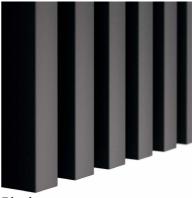

### Unicolors:

White matt 300x2750 [mm] LAMEO\_110

Anthracite 300x2750 [mm] LAMEO\_112

**Black** 300x2750 [mm] *LAMEO\_113* 

Bottle green 300x2750 [mm] LAMEO\_F120

**Khaki** 300x2750 [mm] *LAMEO\_F121* 

Scandinavian grey
300x2750 [mm]
LAMEO\_F124

**Gold** 30x40x2750 [mm] *LAMEO\_014* 

**Silver** 30x40x2750 [mm] *LAMEO\_015* 

**Black** 30x40x2750 [mm] *LAMEO\_013* 