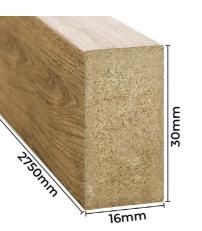

#### Lamele MINI

Oak veneer\*
16x30x2700 [mm]
LAMEO\_101

Sonoma oak 16x30x2750 [mm] LAMEO\_102

Natural oak 16x30x2750 [mm] LAMEO\_103

**Walnut** 16x30x2750 [mm] *LAMEO\_105* 

Wotan oak 16x30x2750 [mm] LAMEO\_107

Artisan oak 16x30x2750 [mm] LAMEO\_108

The mini slats are an option for those who want to fill their interior with panels without reducing their space. Due to their size, the laths are light and do not take up much space. The laths are available in 14 laminated decors and as a natural oak veneered variant. The laths are laminated on four sides, so they can be fitted to the wall or ceiling with any side.