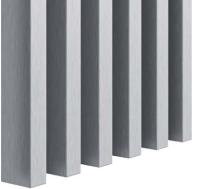

### Unicolors:

White matt 300x2750 [mm] LAMEO\_110

Anthracite 300x2750 [mm] LAMEO\_112

**Black** 300x2750 [mm] *LAMEO\_113* 

Bottle green 300x2750 [mm] LAMEO\_F120

**Khaki** 300x2750 [mm] *LAMEO\_F121* 

Scandinavian grey
300x2750 [mm]
LAMEO\_F124