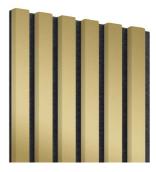

Powder pink 300x2750 [mm] LAMEO\_F123

**Coral** 300x2750 [mm] *LAMEO\_F122* 

**Gold** 300x2750 [mm] *LAMEO\_F114* 