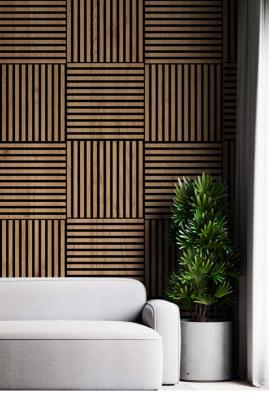

### Panels 60x60

The 60x60cm acoustic panels on felt allow walls of any size to be covered. This makes the panels ideal for high rooms. The panels can be arranged in any orientation and create geometric patterns. They are available in seven different decors. They are perfect for any room in your home. The panels do not require They are simple and easy to install!