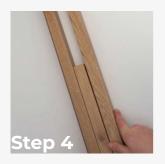

# **Accessories** installation

Saw and bevel

MITER

Glue gun

MAMUT glue 290ml

Use the distances to determine the distance betweet the next lamella. Use previously cut strips as spacers. To hide the unevenness of the wall, you can use masking slats between the lamellas

Continue with the installation of the lamellas by using the spacers or by installing more masking slats between the lamellas.

**►** YouTube