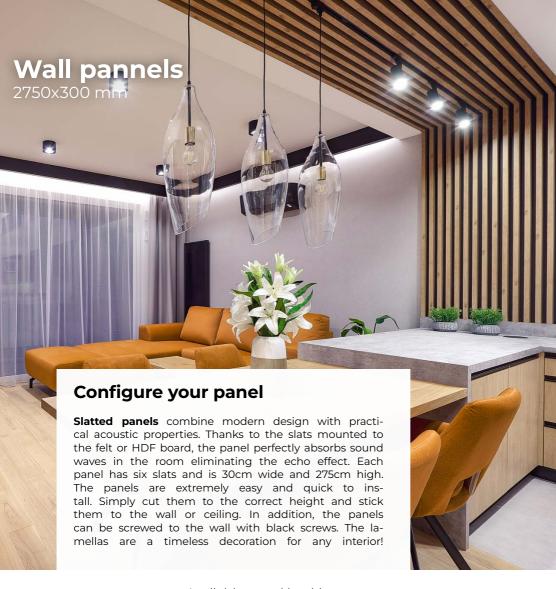

# Lameo.

Decorative slats

**Lamelas** are a decorative novelty in the interior design. Their minimalist design will find its application in any interior style. Lamellae are perfect as a single wall decoration, decorative openwork wall or as a ceiling decoration. Due to the fact that lamels are available in many sizes and wide range of colors - you will choose the perfect lamellas for yourself! By using our lamellas you can change your interior in quick and modern way!

## Lameo panels

LAMEO lamelas are made with uniqe attention t o every detail. The slats are produced from the highest quality MDF with а durable four-sided laminate. The lamellas protect the walls against damage or dirt and they are easy-to-clean. LAMEO decorative lamellas are an excellent decoration for residential buildings, offices or public spaces. The possibilities of using our decorative panels are very wide. They can create a wall or ceiling composition, an openwork wall or any type of partition. The lamellas assembly is quick and very durable. The lamellas can be mounted with strong montage glue.

#### Modern design

Thanks to their simplicity, the lamellas fit into any interior style! It is the perfect wall finish in modern or rustic interiors.

#### Four-sided **laminate**

Thanks to the fact that the lamellas are laminated on all the four sides, you can mount them with any side to the wall or create a partition.

Easy to **assemble** 

Wall lamellas are mounted with montage glue. Assembly is just 5 simple steps! - check the assembly instructions.