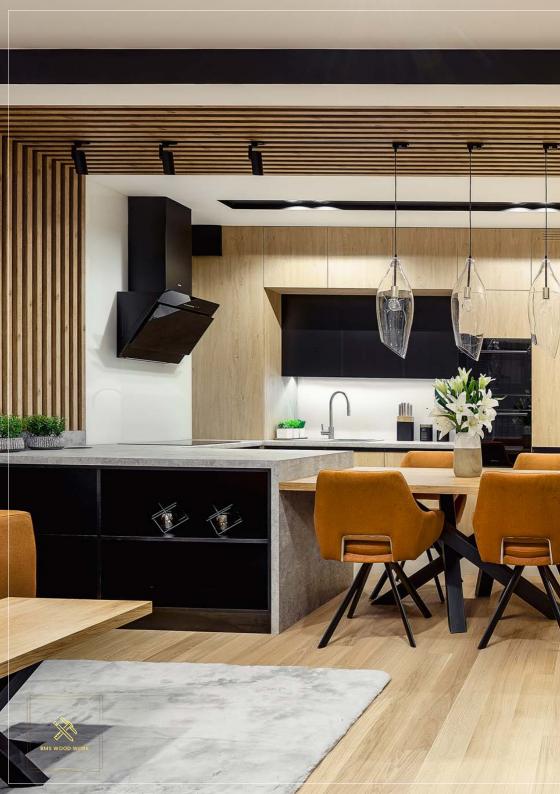

# Lameo.

Decorative slats

**Lamelas** are a decorative novelty in the interior design. Their minimalist design will find its application in any interior style. Lamellae are perfect as a single wall decoration, decorative openwork wall or as a ceiling decoration. Due to the fact that lamels are available in many sizes and wide range of colors - you will choose the perfect lamellas for yourself! By using our lamellas you can change your interior in quick and modern way!

## Lameo panels

LAMEO lamelas are made with uniqe attention t o every detail. The slats are produced from the highest quality MDF with а durable four-sided laminate. The lamellas protect the walls against damage or dirt and they are easy-to-clean. LAMEO decorative lamellas are an excellent decoration for residential buildings, offices or public spaces. The possibilities of using our decorative panels are very wide. They can create a wall or ceiling composition, an openwork wall or any type of partition. The lamellas assembly is quick and very durable. The lamellas can be mounted with strong montage glue.

#### Modern design

Thanks to their simplicity, the lamellas fit into any interior style! It is the perfect wall finish in modern or rustic interiors.