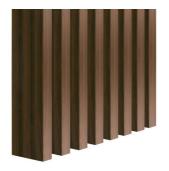

# Wall lamella Natural oak

Decorative lamelas in natural oak color are the perfect solution for wood lovers in interiors. They perfectly fit in with wooden furniture or floor in any room. With their use, you will make a decorative wall behind the TV or the bed. You can glue the lamellas to the wall with both side: the narrower and wider. Natural oak-colored lamellas are laminated on four sides. Thanks to this, you can create not only a wall decoration, but also an openwork partition wall and their assembly is extremely easy.