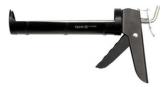

# **Accessories** installation

Saw and bevel

MITER

Glue gun

MAMUT glue 290ml

Use the distances to determine the distance betweet the next lamella. Use previously cut strips as spacers. To hide the unevenness of the wall, you can use masking slats between the lamellas