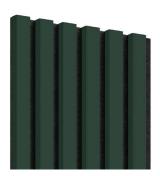

### Unicolors:

White matt 300x2750 [mm] LAMEO\_110

Anthracite 300x2750 [mm] LAMEO\_112

**Black** 300x2750 [mm] *LAMEO\_113* 

Bottle green 300x2750 [mm] LAMEO\_F120

**Khaki** 300x2750 [mm] *LAMEO\_F121* 

Scandinavian grey
300x2750 [mm]
LAMEO\_F124