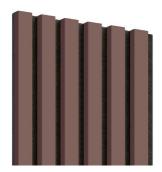

### Unicolors:

White matt 300x2750 [mm] LAMEO\_110

Anthracite 300x2750 [mm] LAMEO\_112

**Black** 300x2750 [mm] *LAMEO\_113* 

Bottle green 300x2750 [mm] LAMEO\_F120

**Khaki** 300x2750 [mm] *LAMEO\_F121* 

Scandinavian grey
300x2750 [mm]
LAMEO\_F124