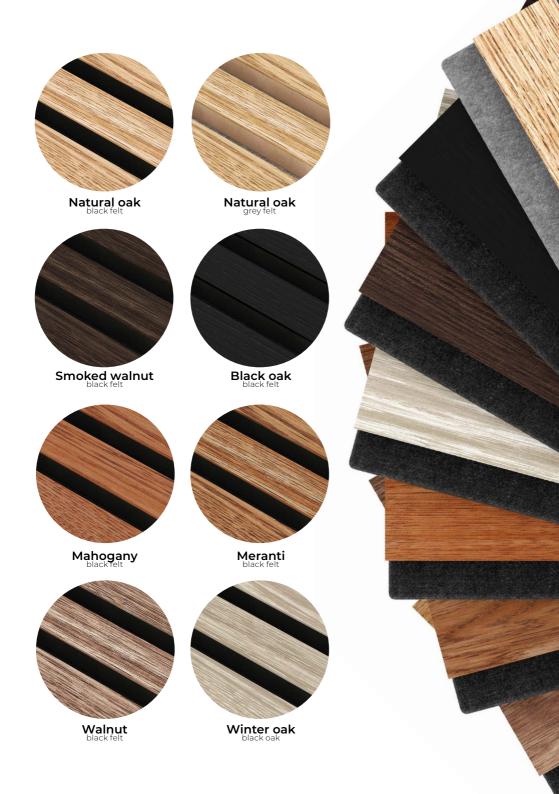

Veneer acoustic panels are manufactured from natural veneers. We offer eight colour variations of the veneered panels. The slats are made of black MDF covered on one side with natural veneer. The entire panel is constructed on sound-absorbing, high-grit felt.

### **Wood** colours

Oak veneer\*
300x2700 [mm]
LAMEO\_101

Sonoma oak 300x2750 [mm] LAMEO\_102

Natural oak 300x2750 [mm] LAMEO\_103

Wotan oak 300x2750 [mm] LAMEO\_107

Artisan oak 300x2750 [mm] LAMEO\_108

**Walnut** 300x2750 [mm] *LAMEO\_105* 