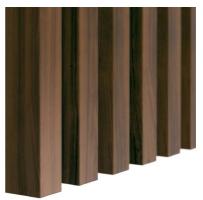

### **Wood** colours

Oak veneer\*
300x2700 [mm]
LAMEO\_101

Sonoma oak 300x2750 [mm] LAMEO\_102

Natural oak 300x2750 [mm] LAMEO\_103

Wotan oak 300x2750 [mm] LAMEO\_107

Artisan oak 300x2750 [mm] LAMEO\_108

**Walnut** 300x2750 [mm] *LAMEO\_105* 

#### Lamele MINI

Oak veneer\*
16x30x2700 [mm]
LAMEO\_101

Sonoma oak 16x30x2750 [mm] LAMEO\_102

Natural oak 16x30x2750 [mm] LAMEO\_103

**Walnut** 16x30x2750 [mm] *LAMEO\_105* 

Wotan oak 16x30x2750 [mm] LAMEO\_107