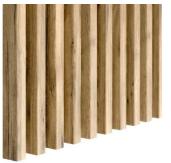

### **Wood** colours

Oak veneer\*
300x2700 [mm]
LAMEO\_101

Sonoma oak 300x2750 [mm] LAMEO\_102

Natural oak 300x2750 [mm] LAMEO\_103

Wotan oak 300x2750 [mm] LAMEO\_107

Artisan oak 300x2750 [mm] LAMEO\_108

**Walnut** 300x2750 [mm] *LAMEO\_105* 

# Wall lamella Natural oak

Decorative lamelas in natural oak color are the perfect solution for wood lovers in interiors. They perfectly fit in with wooden furniture or floor in any room. With their use, you will make a decorative wall behind the TV or the bed. You can glue the lamellas to the wall with both side: the narrower and wider. Natural oak-colored lamellas are laminated on four sides. Thanks to this, you can create not only a wall decoration, but also an openwork partition wall and their assembly is extremely easy.