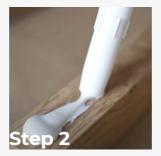

# **Instructions** installation of slats

Use tools to cut the lamellas to the suitable length. Use a miter saw or hand saw and a miter box as tools

Apply MAMUT mounting glue or TESA tape to the lamella. The glue should be applied to the lamella every 10 cm. One glue is enough to install 12-16 strips from the classic collection.

Glue the lamella to the wall keeping it vertical. Remember that the first strip affects the entire composition!