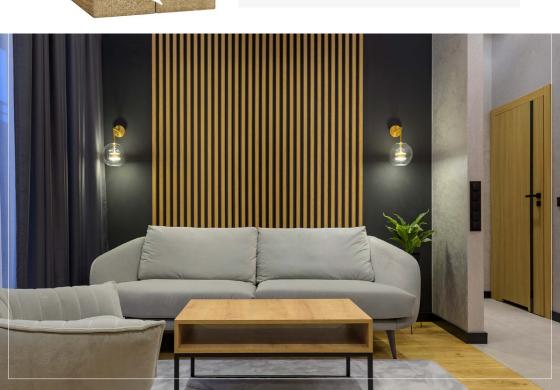

# Lameo.

Decorative slats

**Lamelas** are a decorative novelty in the interior design. Their minimalist design will find its application in any interior style. Lamellae are perfect as a single wall decoration, decorative openwork wall or as a ceiling decoration. Due to the fact that lamels are available in many sizes and wide range of colors - you will choose the perfect lamellas for yourself! By using our lamellas you can change your interior in quick and modern way!

## Lameo panels

LAMEO lamelas are made with uniqe attention t o every detail. The slats are produced from the highest quality MDF with а durable four-sided laminate. The lamellas protect the walls against damage or dirt and they are easy-to-clean. LAMEO decorative lamellas are an excellent decoration for residential buildings, offices or public spaces. The possibilities of using our decorative panels are very wide. They can create a wall or ceiling composition, an openwork wall or any type of partition. The lamellas assembly is quick and very durable. The lamellas can be mounted with strong montage glue.

#### Modern design

Thanks to their simplicity, the lamellas fit into any interior style! It is the perfect wall finish in modern or rustic interiors.