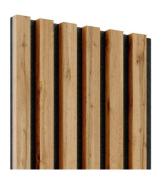

#### Lamele MINI

Oak veneer\*
16x30x2700 [mm]
LAMEO\_101

Sonoma oak 16x30x2750 [mm] LAMEO\_102

Natural oak 16x30x2750 [mm] LAMEO\_103

**Walnut** 16x30x2750 [mm] *LAMEO\_105* 

Wotan oak 16x30x2750 [mm] LAMEO\_107

Artisan oak 16x30x2750 [mm] LAMEO\_108

The mini slats are an option for those who want to fill their interior with panels without reducing their space. Due to their size, the laths are light and do not take up much space. The laths are available in 14 laminated decors and as a natural oak veneered variant. The laths are laminated on four sides, so they can be fitted to the wall or ceiling with any side.