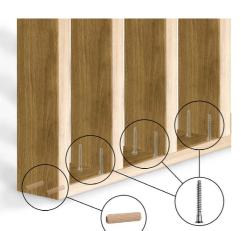

### **Openwork** slats

Natural oak 22x70x2750 [mm] LAMEO\_703

Sonoma oak 22x70x2750 [mm] LAMEO\_702

Wotan oak 22x70x2750 [mm] LAMEO\_707

Artisan oak 22x70x2750 [mm] LAMEO\_708

**Walnut** 22x70x2750 [mm] *LAMEO\_705* 

White matt 22x70x2750 [mm] LAMEO\_710

Openwork wall

You can easily create an openwork partition wall from openwork lamellas. To assemble it, you will need furniture pegs and a sizing screw.

Black matt 22x70x2750 [mm] LAMEO\_713