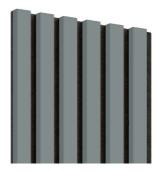

### Unicolors:

White matt 300x2750 [mm] LAMEO\_110

Anthracite 300x2750 [mm] LAMEO\_112

**Black** 300x2750 [mm] *LAMEO\_113* 

Bottle green 300x2750 [mm] LAMEO\_F120

**Khaki** 300x2750 [mm] *LAMEO\_F121* 

Scandinavian grey
300x2750 [mm]
LAMEO\_F124