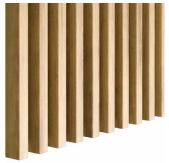

### **Wood** colours

Oak veneer\*
300x2700 [mm]
LAMEO\_101

Sonoma oak 300x2750 [mm] LAMEO\_102

Natural oak 300x2750 [mm] LAMEO\_103

Wotan oak 300x2750 [mm] LAMEO\_107

Artisan oak 300x2750 [mm] LAMEO\_108

**Walnut** 300x2750 [mm] *LAMEO\_105* 

# Wall lamella Natural oak

Decorative lamelas in natural oak color are the perfect solution for wood lovers in interiors. They perfectly fit in with wooden furniture or floor in any room. With their use, you will make a decorative wall behind the TV or the bed. You can glue the lamellas to the wall with both side: the narrower and wider. Natural oak-colored lamellas are laminated on four sides. Thanks to this, you can create not only a wall decoration, but also an openwork partition wall and their assembly is extremely easy.