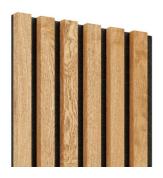

### **Wood** colours

Oak veneer\*
300x2700 [mm]
LAMEO\_101

Sonoma oak 300x2750 [mm] LAMEO\_102

Natural oak 300x2750 [mm] LAMEO\_103

Wotan oak 300x2750 [mm] LAMEO\_107

Artisan oak 300x2750 [mm] LAMEO\_108

**Walnut** 300x2750 [mm] *LAMEO\_105* 

# Wall lamella Natural oak

Decorative lamelas in natural oak color are the perfect solution for wood lovers in interiors. They perfectly fit in with wooden furniture or floor in any room. With their use, you will make a decorative wall behind the TV or the bed. You can glue the lamellas to the wall with both side: the narrower and wider. Natural oak-colored lamellas are laminated on four sides. Thanks to this, you can create not only a wall decoration, but also an openwork partition wall and their assembly is extremely easy.