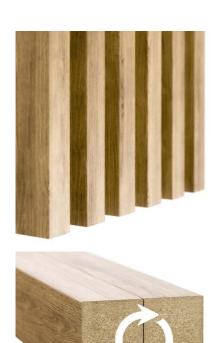

# Lameo.

Decorative slats

**Lamelas** are a decorative novelty in the interior design. Their minimalist design will find its application in any interior style. Lamellae are perfect as a single wall decoration, decorative openwork wall or as a ceiling decoration. Due to the fact that lamels are available in many sizes and wide range of colors - you will choose the perfect lamellas for yourself! By using our lamellas you can change your interior in quick and modern way!

## Lameo panels

LAMEO lamelas are made with uniqe attention t o every detail. The slats are produced from the highest quality MDF with а durable four-sided laminate. The lamellas protect the walls against damage or dirt and they are easy-to-clean. LAMEO decorative lamellas are an excellent decoration for residential buildings, offices or public spaces. The possibilities of using our decorative panels are very wide. They can create a wall or ceiling composition, an openwork wall or any type of partition. The lamellas assembly is quick and very durable. The lamellas can be mounted with strong montage glue.

#### Four-sided **laminate**

Thanks to the fact that the lamellas are laminated on all the four sides, you can mount them with any side to the wall or create a partition.

Easy to **assemble** 

Wall lamellas are mounted with montage glue. Assembly is just 5 simple steps! - check the assembly instructions.