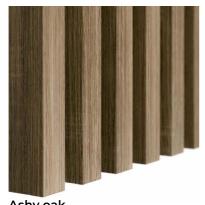

Artisan oak 30x40x2750 [mm] LAMEO\_008

**Ashy oak** 30x40x2750 [mm] *LAMEO\_004* 

**Walnut** 30x40x2750 [mm] *LAMEO\_005* 

White mat 30x40x2750 [mm] LAMEO\_010

Contrete 30x40x2750 [mm] LAMEO\_011

Anthracite 30x40x2750 [mm] LAMEO\_012

Artisan oak 16x30x2750 [mm] LAMEO\_108

The mini slats are an option for those who want to fill their interior with panels without reducing their space. Due to their size, the laths are light and do not take up much space. The laths are available in 14 laminated decors and as a natural oak veneered variant. The laths are laminated on four sides, so they can be fitted to the wall or ceiling with any side.