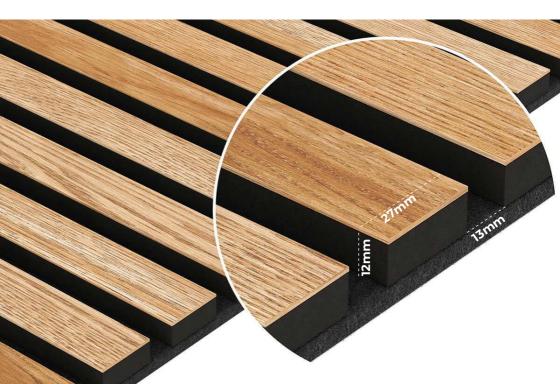

Veneer acoustic panels are manufactured from natural veneers. We offer eight colour variations of the veneered panels. The slats are made of black MDF covered on one side with natural veneer. The entire panel is constructed on sound-absorbing, high-grit felt.