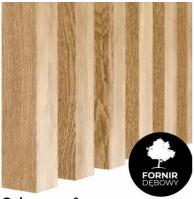

### **Wood** colours

Oak veneer\*
300x2700 [mm]
LAMEO\_101

Sonoma oak 300x2750 [mm] LAMEO\_102

Natural oak 300x2750 [mm] LAMEO\_103

Wotan oak 300x2750 [mm] LAMEO\_107

Artisan oak 300x2750 [mm] LAMEO\_108

**Walnut** 300x2750 [mm] *LAMEO\_105* 

# Wall lamella Natural oak

Decorative lamelas in natural oak color are the perfect solution for wood lovers in interiors. They perfectly fit in with wooden furniture or floor in any room. With their use, you will make a decorative wall behind the TV or the bed. You can glue the lamellas to the wall with both side: the narrower and wider. Natural oak-colored lamellas are laminated on four sides. Thanks to this, you can create not only a wall decoration, but also an openwork partition wall and their assembly is extremely easy.