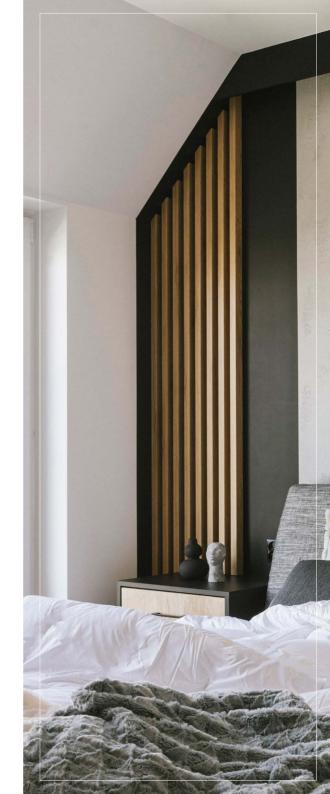

# Wall lamella Natural oak

Decorative lamelas in natural oak color are the perfect solution for wood lovers in interiors. They perfectly fit in with wooden furniture or floor in any room. With their use, you will make a decorative wall behind the TV or the bed. You can glue the lamellas to the wall with both side: the narrower and wider. Natural oak-colored lamellas are laminated on four sides. Thanks to this, you can create not only a wall decoration, but also an openwork partition wall and their assembly is extremely easy.