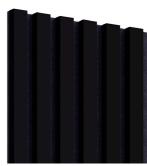

### Unicolors:

White matt 300x2750 [mm] LAMEO\_110

Anthracite 300x2750 [mm] LAMEO\_112

**Black** 300x2750 [mm] *LAMEO\_113* 

Bottle green 300x2750 [mm] LAMEO\_F120

**Khaki** 300x2750 [mm] *LAMEO\_F121* 

Scandinavian grey
300x2750 [mm]
LAMEO\_F124