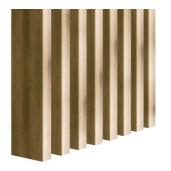

# Lameo.

Decorative slats

**Lamelas** are a decorative novelty in the interior design. Their minimalist design will find its application in any interior style. Lamellae are perfect as a single wall decoration, decorative openwork wall or as a ceiling decoration. Due to the fact that lamels are available in many sizes and wide range of colors - you will choose the perfect lamellas for yourself! By using our lamellas you can change your interior in quick and modern way!

## Lameo panels

LAMEO lamelas are made with uniqe attention t o every detail. The slats are produced from the highest quality MDF with а durable four-sided laminate. The lamellas protect the walls against damage or dirt and they are easy-to-clean. LAMEO decorative lamellas are an excellent decoration for residential buildings, offices or public spaces. The possibilities of using our decorative panels are very wide. They can create a wall or ceiling composition, an openwork wall or any type of partition. The lamellas assembly is quick and very durable. The lamellas can be mounted with strong montage glue.

#### Modern design

Thanks to their simplicity, the lamellas fit into any interior style! It is the perfect wall finish in modern or rustic interiors.